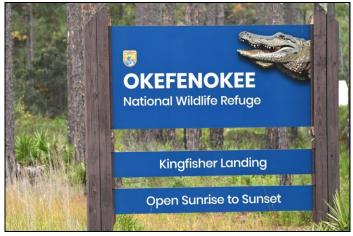

Great signage at the entrance to Kingfisher Landing.

| General<br>Location              | Northeast side of the Refuge.                                                                                                                                                                                                                                                                                                                                                                |
|----------------------------------|----------------------------------------------------------------------------------------------------------------------------------------------------------------------------------------------------------------------------------------------------------------------------------------------------------------------------------------------------------------------------------------------|
| Address                          | at end of Kingfisher Landing Road, Folkston, GA 31537.                                                                                                                                                                                                                                                                                                                                       |
| GPS Coordinates<br>for Boat Ramp | 30°57'17.2"N, 82°08'14.9"W or<br>30.954774, -82.137460                                                                                                                                                                                                                                                                                                                                       |
| Close-by Towns<br>with Services  | Folkston, GA - 13 miles; 20 minutes<br>Waycross, GA - 24 miles; 30 minutes<br>Kingsland, GA - 32 miles; 40 minutes<br>Jacksonville, FL - 55 miles; 1 hour, 10 minutes                                                                                                                                                                                                                        |
| Notes                            | Abbreviated "KF." Most remote boat ramp in the<br>Refuge. No services or visitor center located<br>here. Provides access to Bluff Lake platform<br>camping (8 mile paddle) and Maul Hammock<br>platform camping (a long 12 mile paddle).<br>Pit/vault toilet here. Must sign in/out at boat<br>ramp. <b>Okefenokee Swamp Park</b> is only 25<br>minutes away from here: <b>912-283-0583.</b> |